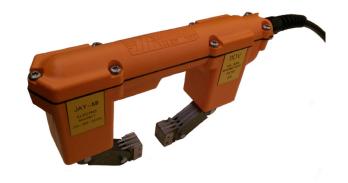

## **JAY-MI**

## **Available 19th September 2016**

The JAY-MI has been designed to be super lightweight, powerful and durable. The ergonomic injection moulded shell is made from an abrasion and chemical resistant plastic which incorporates a number of rubber gaskets to retard fluid ingress. The JAY-MI is fitted with a self-resetting thermal cut-out and the feet sections include steel 'guard plates' on both sides to reduce long term lamination splaying. The JAY-MI is also recyclable and complies with the EU WEEE Directive.

| Voltage(s) | 110VAC or 230VAC |
|------------|------------------|
| Current    | 1.8A and 1.1A    |
| Weight     | 2.3Kg            |
| Warranty   | 12 Months        |